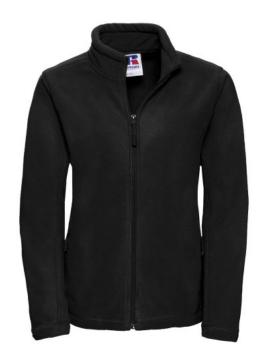

### **RUSSELL WOMEN'S POLAR SWEATSHIRT**

## **Specification**

RUSSELL women's polar that gives protection against wind and cold. Our modern materials are more compact than traditional polars. Cadet collar, zippered side pockets, side panels that give a modern look. 100% Polyester Anti-Pill polar, 320 g / m2, wash at 40 degrees black L