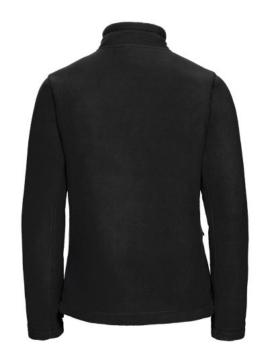

## **Specification**

RUSSELL women's polar that gives protection against wind and cold. Our modern materials are more compact than traditional polars. Cadet collar, zippered side pockets, side panels that give a modern look. 100% Polyester Anti-Pill polar, 320 g / m2, wash at 40 degrees black L